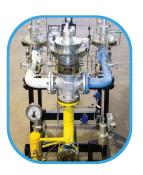

# OUR PRODUCTS

- Ventilation Fan
- Heat Exchanger
- Cooling Tower
- Radiator
- Boiler
- Economizer
- LPG Vaporizer
- LPG Regulator
- LPG METER
- LPG Tank
- LPG Dispenser
- LPG Pump

- ▶ fixed flow rate
- ▶ mixture outlet pressure up to 500 mbar
- ▶ mixing ratio highly stable
- ▶ gas / air ratio easily adjustable
- ▶ fail-safe design

- variable flow rate from 5% to 100% of nominal capacity
- ▶ mixture outlet pressure: from 1 to 5 bar
- ▶ high control accuracy of outlet pressure
- fast and prompt response to the change in consumption
- ▶ gas / air ratio easily adjustable
- ▶ fail-safe design