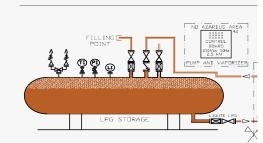

An example is the distribution of #SNG (Syntetich Natural Gas), a mixture of LPG (Liquefied Petroleum Gas) and regulated air to provide the same Wobbe Index as natural gas.

- by distributing SNG, where natural gas is not available, gas distribution companies anticipate delivery of natural gas;
- by distributing SNG as an alternative to natural gas, gas distribution companies reduce economic and strategic dependence on natural gas;
- by distributing SNG, in addition to natural gas, gas distribution companies cover peak demand;
- by distributing SNG instead of LPG in cylinders or small tanks, gas distribution companies enable their customers to operate more efficiently, reduce pollution and increase safety.

# BECOME AUTONOMO OVER THE CRISIS

LPG Storage

Natural Gas

Natural Gas + SNG

Pump

Vaporizer

SNG

LPG / Air
Blender