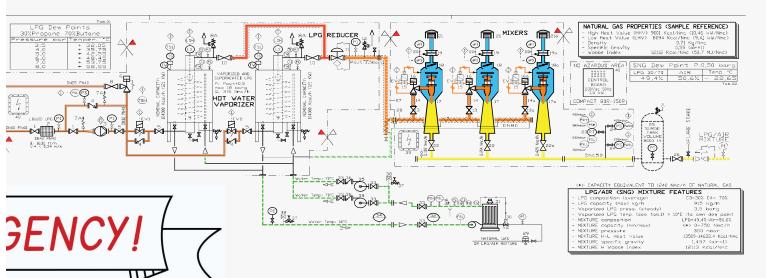

# Concept of conversion into synthetic Natural gas (SNG) Newly Innovation

The advantages of interchangeable gas distribution compare single energy source. The availability of an interchangeable g gas (interchangeability is given by a mixture ratio that provid as the primary gas) offers gas distribution companies and ene bility of distributing a gas mixture as an alternative to, or in a

An example is the distribution of #SNG (Syntetich Natural Gas), a mixture of LPG (Liquefied Petroleum Gas) and regulated air to provide the same Wobbe Index as natural gas.

- by distributing SNG, where natural gas is not available, gas distribution companies anticipate delivery of natural gas;
- by distributing SNG as an alternative to natural gas, gas distribution companies reduce economic and strategic dependence on natural gas;
- by distributing SNG, in addition to natural gas, gas distribution companies cover peak demand;
- by distributing SNG instead of LPG in cylinders or small tanks, gas distribution companies enable their customers to operate more efficiently, reduce pollution and increase safety.

- ▶ fixed flow rate
- ▶ mixture outlet pressure up to 500 mbar
- ▶ mixing ratio highly stable
- ▶ gas / air ratio easily adjustable
- ▶ fail-safe design

- variable flow rate from 5% to 100% of nominal capacity
- ▶ mixture outlet pressure: from 1 to 5 bar
- ▶ high control accuracy of outlet pressure
- fast and prompt response to the change in consumption
- ▶ gas / air ratio easily adjustable
- ▶ fail-safe design