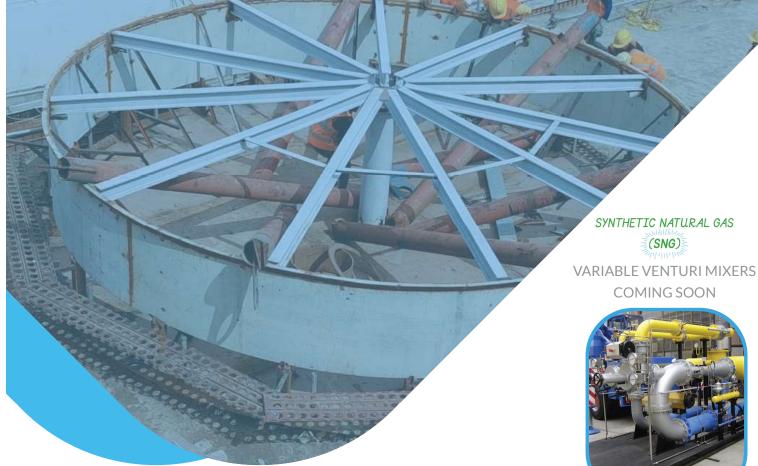

# Concept of conversion into synthetic Natural gas (SNG) Newly Innovation

The advantages of interchangeable gas distribution compare single energy source. The availability of an interchangeable g gas (interchangeability is given by a mixture ratio that provid as the primary gas) offers gas distribution companies and ene bility of distributing a gas mixture as an alternative to, or in a

An example is the distribution of #SNG (Syntetich Natural Gas), a mixture of LPG (Liquefied Petroleum Gas) and regulated air to provide the same Wobbe Index as natural gas.

- by distributing SNG, where natural gas is not available, gas distribution companies anticipate delivery of natural gas;
- by distributing SNG as an alternative to natural gas, gas distribution companies reduce economic and strategic dependence on natural gas;
- by distributing SNG, in addition to natural gas, gas distribution companies cover peak demand;
- by distributing SNG instead of LPG in cylinders or small tanks, gas distribution companies enable their customers to operate more efficiently, reduce pollution and increase safety.

- ▶ fixed flow rate
- ▶ mixture outlet pressure up to 500 mbar
- ▶ mixing ratio highly stable
- ▶ gas / air ratio easily adjustable
- ▶ fail-safe design

- variable flow rate from 5% to 100% of nominal capacity
- ▶ mixture outlet pressure: from 1 to 5 bar
- ▶ high control accuracy of outlet pressure
- fast and prompt response to the change in consumption
- ▶ gas / air ratio easily adjustable
- ▶ fail-safe design