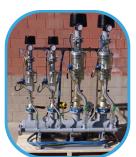

# OUR PRODUCTS

- Ventilation Fan
- Heat Exchanger
- Cooling Tower
- Radiator
- Boiler
- Economizer
- LPG Vaporizer
- LPG Regulator
- LPG METER
- LPG Tank
- LPG Dispenser
- LPG Pump

- ▶ fixed flow rate
- ▶ mixture outlet pressure up to 500 mbar
- ▶ mixing ratio highly stable
- ▶ gas / air ratio easily adjustable
- ▶ fail-safe design

- variable flow rate from 5% to 100% of nominal capacity
- ▶ mixture outlet pressure: from 1 to 5 bar
- ▶ high control accuracy of outlet pressure
- fast and prompt response to the change in consumption
- ▶ gas / air ratio easily adjustable
- ▶ fail-safe design